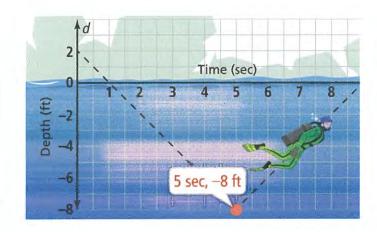

| (I) | A diver is going through ocean search-and-rescue training. The graph shows |
|-----|----------------------------------------------------------------------------|
|     | the relationship between her depth and the time in seconds since starting  |
|     | her dive.                                                                  |

A. What details can you determine about the dive from the coordinates of the point (5, -8)?

Enter your answer.

B. What is the average speed of the diver in the water? How can you tell from the graph?

Enter your answer.

Enter your answer.

D. Communicate Precisely What does the V-shape of the graph tell you about the dive? What information does it not tell you about the dive?

Enter your answer.